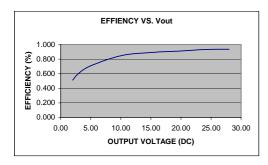

# Performance Graphs:

RoHS Compliance: This power supply meets the requirements 2002/95/EC, know as the RoHS initiative.

\* Upon printing, this document is considered "uncontrolled". Please contact Triad Magnetics' website for the most current version.