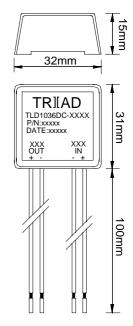

#### **General Specifications:**

Connections: 4in leads - Input: 18 AWG; Output: 18 AWG

**Dimensions (WxLxH):** 32.0x31.0x15.0mm

Weight: 25g

Warranty: 3 years @ 40°C, 100% Load