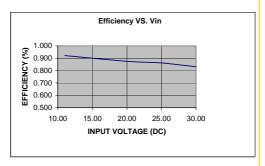

# Performance Graphs:

RoHS Compliance: This power supply meets the requirements 2002/95/EC, know as the RoHS initiative.

\* Upon printing, this document is considered "uncontrolled". Please contact Triad Magnetics' website for the most current version.